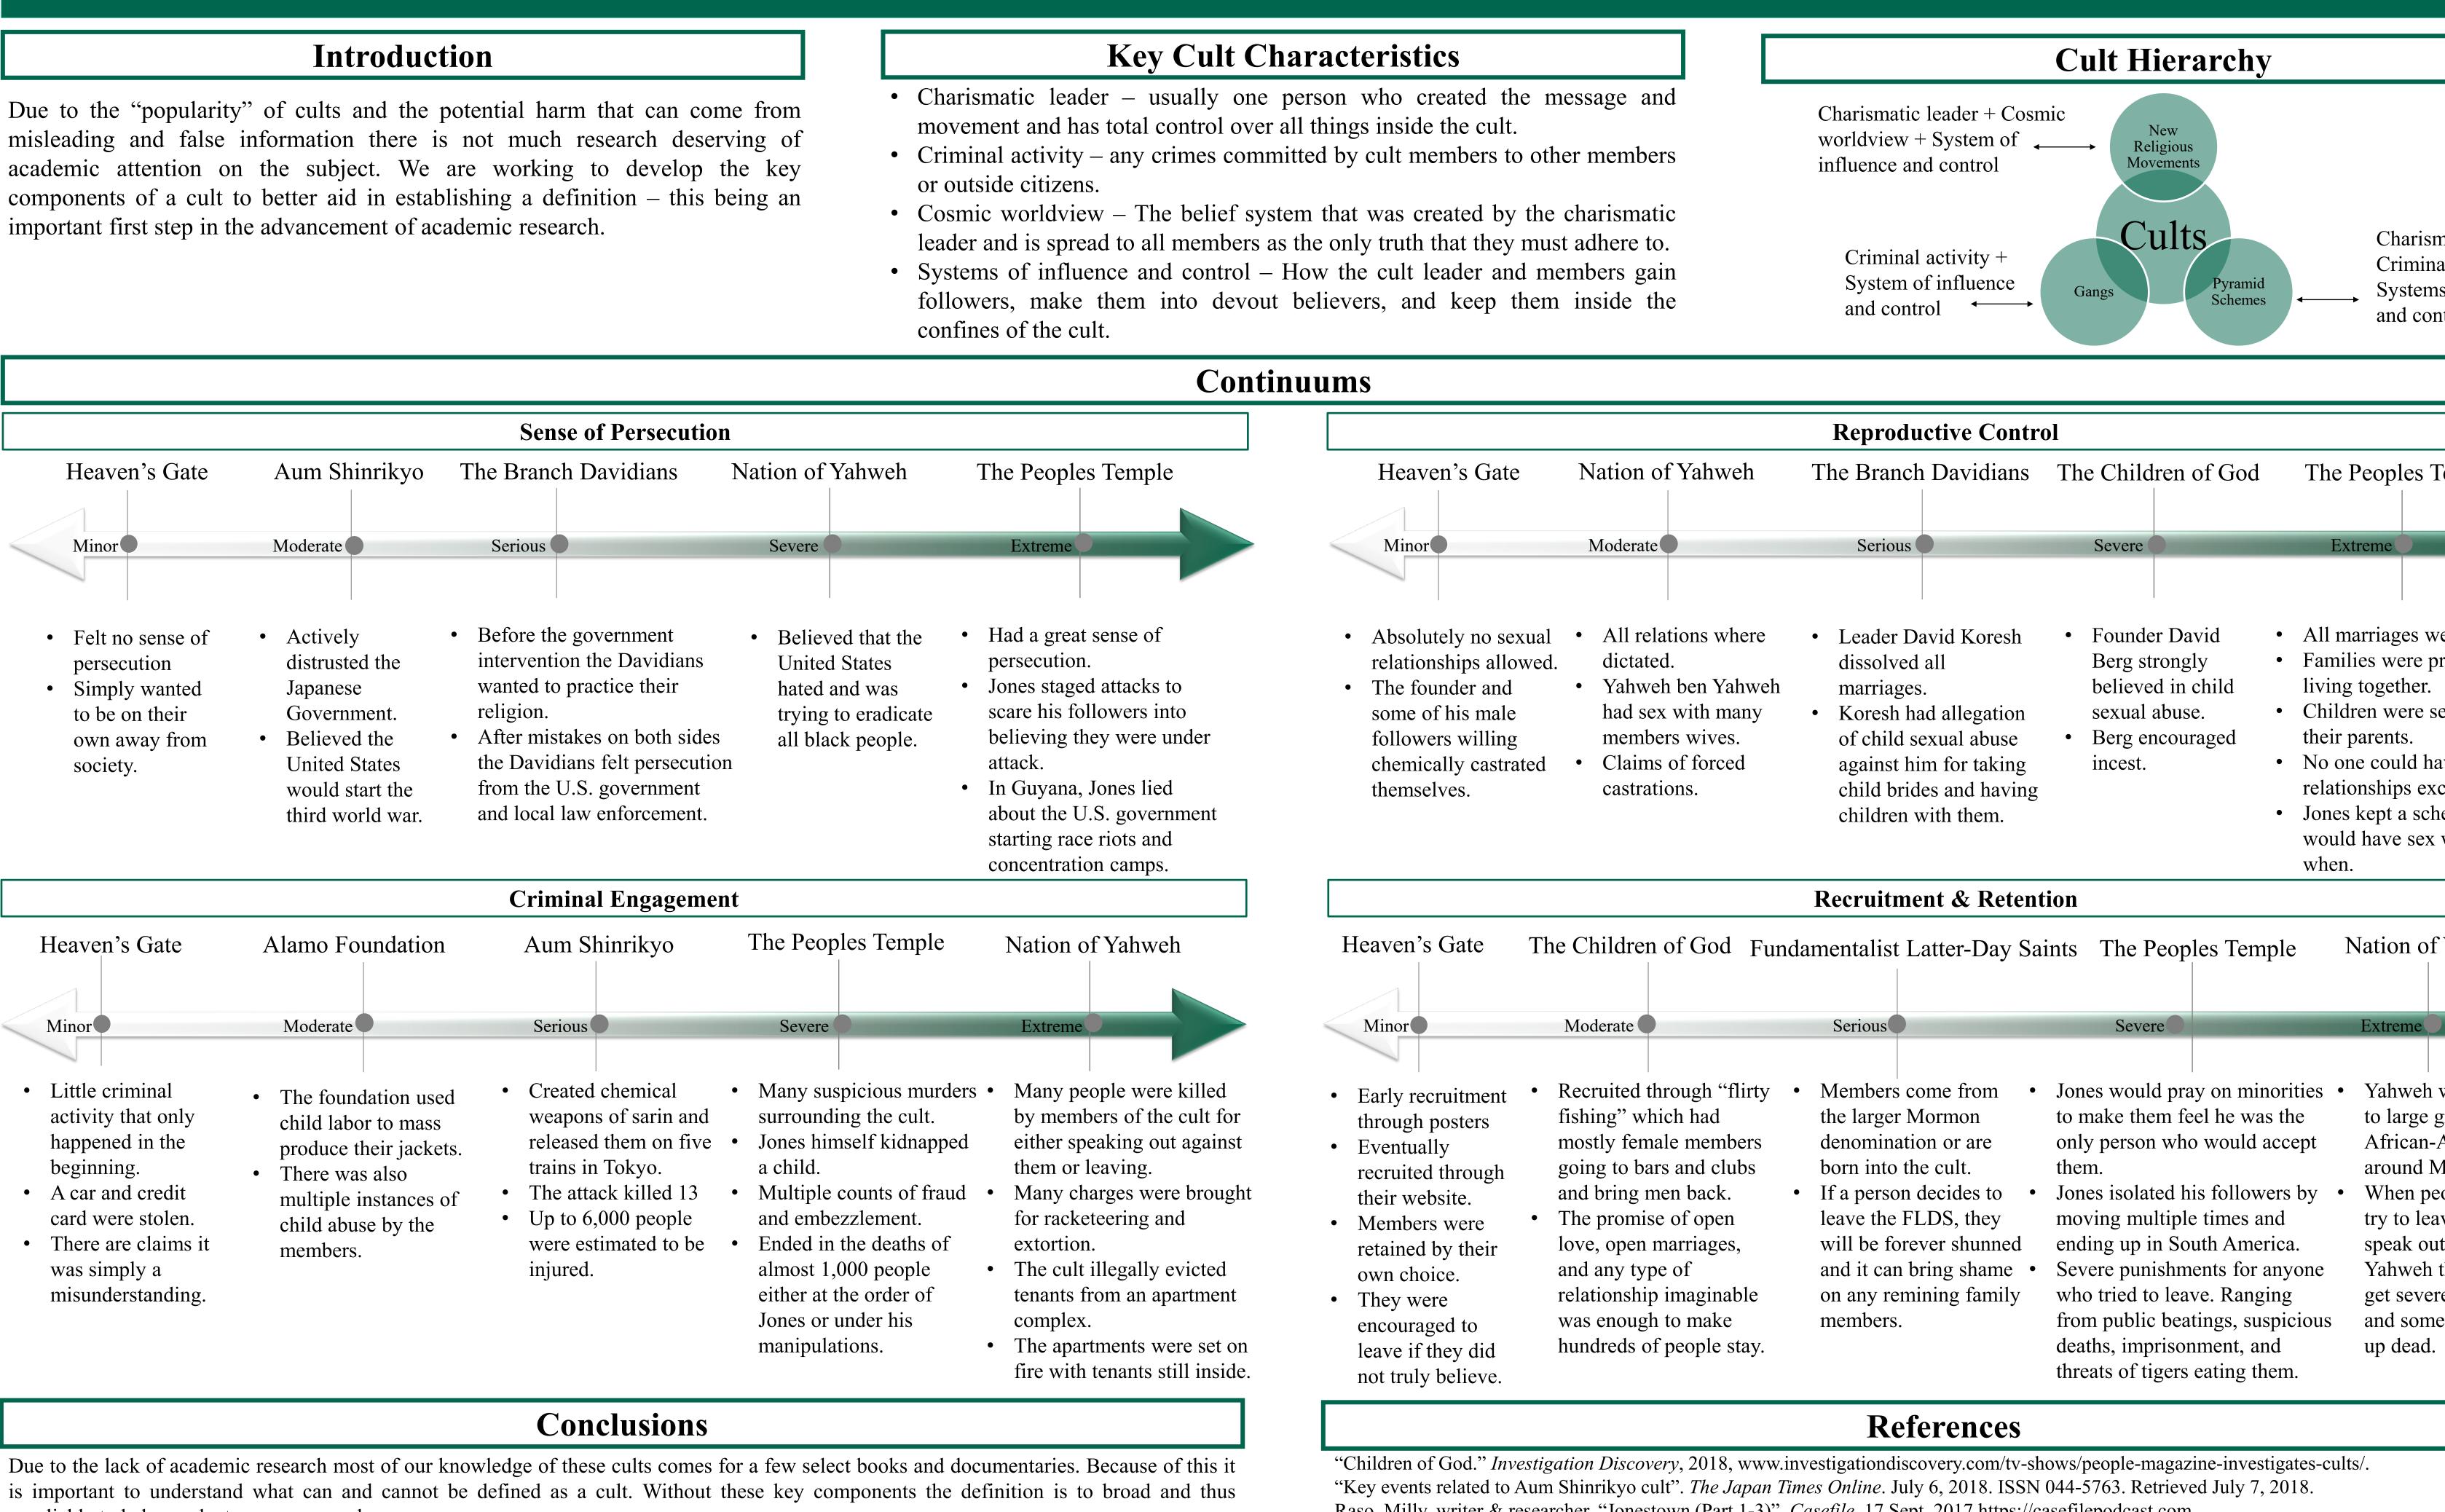

# Rethinking and Redefining Cults: The Sliding Scales of Cultic Behaviors

59–63

unreliable to help conduct proper research.

These four continuums could be used to help further identify what a cult is and distinguish those from other groups such as gangs, new religious movements, or pyramid schemes. The continuums will help to create a more simplified way to see the true dangers of cults and how far the damage can go if a cult is allowed to grow. These scales can also help to aid in the practices of how a cult, once properly identified, can be disbanded without any violence or harm to members and citizens alike.

Lori Eagles, Kathryn and Dr. Nicole Lasky College of Liberal An

|                                                                                                                                                      | <b>Reproductive Control</b>                                                                                                                                                              | ol                                                                                                             |                                                                                                                                                                                                                                                                                                                                                                                                                                                                                                                                                                                                                                                                                                                                                                                                                                                                                                                                                                                                                                                                                                                                                                                                                                                                                                                                                                                                                                                                                                                                                                                                                                                                                                                                                                                                                                                                                                                                                                                                                                                                                                                                          |
|------------------------------------------------------------------------------------------------------------------------------------------------------|------------------------------------------------------------------------------------------------------------------------------------------------------------------------------------------|----------------------------------------------------------------------------------------------------------------|------------------------------------------------------------------------------------------------------------------------------------------------------------------------------------------------------------------------------------------------------------------------------------------------------------------------------------------------------------------------------------------------------------------------------------------------------------------------------------------------------------------------------------------------------------------------------------------------------------------------------------------------------------------------------------------------------------------------------------------------------------------------------------------------------------------------------------------------------------------------------------------------------------------------------------------------------------------------------------------------------------------------------------------------------------------------------------------------------------------------------------------------------------------------------------------------------------------------------------------------------------------------------------------------------------------------------------------------------------------------------------------------------------------------------------------------------------------------------------------------------------------------------------------------------------------------------------------------------------------------------------------------------------------------------------------------------------------------------------------------------------------------------------------------------------------------------------------------------------------------------------------------------------------------------------------------------------------------------------------------------------------------------------------------------------------------------------------------------------------------------------------|
| Nation of Yahweh                                                                                                                                     | The Branch Davidians                                                                                                                                                                     | The Children of God                                                                                            | The Peoples Te                                                                                                                                                                                                                                                                                                                                                                                                                                                                                                                                                                                                                                                                                                                                                                                                                                                                                                                                                                                                                                                                                                                                                                                                                                                                                                                                                                                                                                                                                                                                                                                                                                                                                                                                                                                                                                                                                                                                                                                                                                                                                                                           |
| Moderate                                                                                                                                             | Serious                                                                                                                                                                                  | Severe                                                                                                         | Extreme                                                                                                                                                                                                                                                                                                                                                                                                                                                                                                                                                                                                                                                                                                                                                                                                                                                                                                                                                                                                                                                                                                                                                                                                                                                                                                                                                                                                                                                                                                                                                                                                                                                                                                                                                                                                                                                                                                                                                                                                                                                                                                                                  |
| <ul> <li>All relations where dictated.</li> <li>Yahweh ben Yahweh had sex with many members wives.</li> <li>Claims of forced castrations.</li> </ul> | <ul> <li>Leader David Koresh dissolved all marriages.</li> <li>Koresh had allegation of child sexual abuse against him for taking child brides and having children with them.</li> </ul> | <ul> <li>Berg strongly<br/>believed in child<br/>sexual abuse.</li> <li>Berg encouraged<br/>incest.</li> </ul> | <ul> <li>All marriages we</li> <li>Families were proliving together.</li> <li>Children were septheir parents.</li> <li>No one could have relationships exceeded on the sector of the sec</li></ul> |

| fishing" which had<br>mostly female members<br>going to bars and clubs<br>and bring men back.the larger Mormon<br>denomination or are<br>born into the cult.to make them feel he was the<br>only person who would accept<br>them.to large<br>African-<br>around N• If a person decides to<br>leave the FLDS, they<br>and any type of<br>relationship imaginable<br>was enough to make• If a person decides to<br>on any remining family<br>members.• Jones isolated his followers by<br>moving multiple times and<br>ending up in South America.• When person<br>moving multiple times and<br>on any remining family<br>members.                                                                                                                                                                                                                                                    | e Children of God Fu                                                                                                                                                                                              | ndamentalist Latter-D                                                                                                                                                                                                     | Day Saints The Peoples Temple                                                                                                                                                                                                                                                                                       | Nation of                                                                                                                               |
|-------------------------------------------------------------------------------------------------------------------------------------------------------------------------------------------------------------------------------------------------------------------------------------------------------------------------------------------------------------------------------------------------------------------------------------------------------------------------------------------------------------------------------------------------------------------------------------------------------------------------------------------------------------------------------------------------------------------------------------------------------------------------------------------------------------------------------------------------------------------------------------|-------------------------------------------------------------------------------------------------------------------------------------------------------------------------------------------------------------------|---------------------------------------------------------------------------------------------------------------------------------------------------------------------------------------------------------------------------|---------------------------------------------------------------------------------------------------------------------------------------------------------------------------------------------------------------------------------------------------------------------------------------------------------------------|-----------------------------------------------------------------------------------------------------------------------------------------|
| Recruited through "flirty<br>fishing" which had<br>mostly female members<br>going to bars and clubs<br>and bring men back.• Members come from<br>the larger Mormon<br>denomination or are<br>born into the cult.• Jones would pray on minorities<br>to make them feel he was the<br>only person who would accept<br>them.• Yahweh<br>to large<br>African-<br>around MThe promise of open<br>love, open marriages,<br>and any type of<br>relationship imaginable<br>was enough to make<br>hundreds of people stay.• Members come from<br>the larger Mormon<br>denomination or are<br>born into the cult.• Jones isolated his followers by<br>moving multiple times and<br>ending up in South America.<br>Severe punishments for anyone<br>who tried to leave. Ranging<br>from public beatings, suspicious<br>and som<br>up dead.                                                     |                                                                                                                                                                                                                   |                                                                                                                                                                                                                           |                                                                                                                                                                                                                                                                                                                     |                                                                                                                                         |
| fishing" which had<br>mostly female members<br>going to bars and clubs<br>and bring men back.the larger Mormon<br>denomination or are<br>born into the cult.to make them feel he was the<br>only person who would acceptto large<br>African-<br>around NThe promise of open<br>love, open marriages,<br>and any type of<br>relationship imaginable<br>was enough to makeIf a person decides to<br>leave the FLDS, they<br>and it can bring shame<br>on any remining family<br>members.Jones isolated his followers by<br>moving multiple times and<br>ending up in South America.When per<br>moving multiple times and<br>ending up in South America.will be forever shunned<br>relationship imaginable<br>was enough to make<br>hundreds of people stay.on any remining family<br>members.Severe punishments for anyone<br>from public beatings, suspicious<br>and som<br>up dead. | Moderate                                                                                                                                                                                                          | Serious                                                                                                                                                                                                                   | Severe                                                                                                                                                                                                                                                                                                              | Extreme                                                                                                                                 |
|                                                                                                                                                                                                                                                                                                                                                                                                                                                                                                                                                                                                                                                                                                                                                                                                                                                                                     | fishing" which had<br>mostly female members<br>going to bars and clubs<br>and bring men back.<br>The promise of open<br>love, open marriages,<br>and any type of<br>relationship imaginable<br>was enough to make | <ul> <li>the larger Mormon<br/>denomination or are<br/>born into the cult.</li> <li>If a person decides the<br/>leave the FLDS, the<br/>will be forever shum<br/>and it can bring shar<br/>on any remining far</li> </ul> | <ul> <li>to make them feel he was the only person who would accept them.</li> <li>to Jones isolated his followers by moving multiple times and ending up in South America.</li> <li>Severe punishments for anyone who tried to leave. Ranging from public beatings, suspicious deaths, imprisonment, and</li> </ul> | <ul> <li>to large gr<br/>African-A<br/>around M</li> <li>When peo<br/>try to leav<br/>speak out<br/>Yahweh th<br/>get severe</li> </ul> |

| n Jackson,                                                                        |
|-----------------------------------------------------------------------------------|
| y<br>rts                                                                          |
|                                                                                   |
|                                                                                   |
|                                                                                   |
|                                                                                   |
|                                                                                   |
| natic leader +<br>al activity +<br>s of influence<br>ntrol                        |
|                                                                                   |
|                                                                                   |
| Temple                                                                            |
|                                                                                   |
|                                                                                   |
| ere dissolved.<br>rohibited from                                                  |
| eparated from                                                                     |
| ave sexual<br>cept for Jones.<br>aedule of who<br>with him and                    |
|                                                                                   |
| Yahweh                                                                            |
|                                                                                   |
|                                                                                   |
| would preach<br>groups of<br>Americans<br>/liami, FL<br>cople would<br>we or even |
| t against<br>they would                                                           |
| ely beaten<br>e would end                                                         |
|                                                                                   |
|                                                                                   |
|                                                                                   |
| s, 2014, pp.                                                                      |
| ess, 1997.                                                                        |
| · · ,                                                                             |
|                                                                                   |