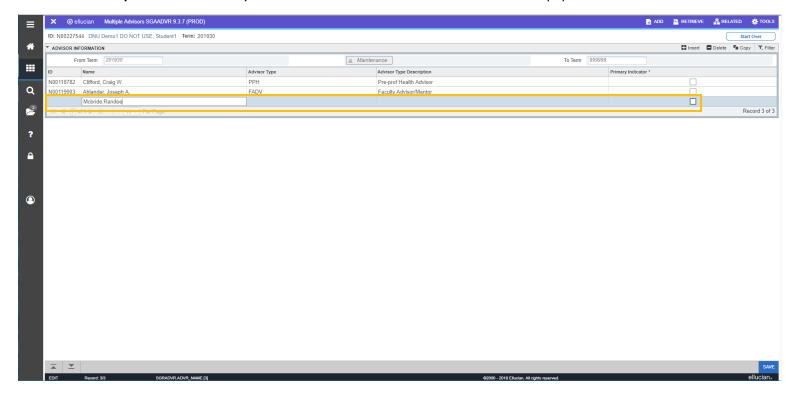

## Enter new advisor information on an empty line, either by:

N# in the ID box,

OR

Typing Last Name, First Name in the second box

**Tip:** Hit Tab on the keyboard and the other N# or Name box should auto-populate

## Enter Advisor Type (Can be entered manually with the keyboard, or by clicking the LOV)

**ADVU** – Academic Advisor (Undeclared)

AADV - Academic Advisor (Declared)

**FADV** – Faculty Advisor

Repeat on the next line for multiple advisors

Click Primary Indicator checkbox next to the Academic Advisor assigned to the first major

Click Save