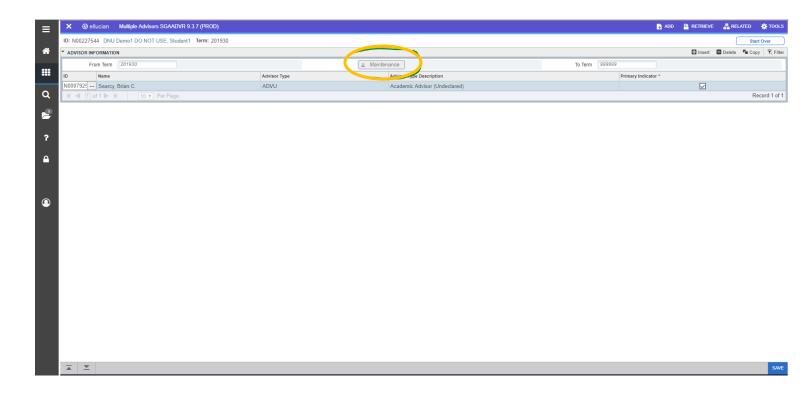

#### **Advisor Information**

- A. Click the Maintenance button and select:
  - a. Copy Advisor Use when changing one or two advisors (Academic and/or Faculty), OR when the student
    has an Athletic or PPH Advisor. Athletic Advisors and PPH Advisors should not be removed from the
    student record.
  - b. End Advisor Use only when ALL advisors need to be changed.
- B. Highlight the row listing the incorrect advisor
- C. Click Delete
- D. Enter the new Advisor's N# (or tab to name box and type Last Name, First Name)
- E. Enter Advisor Type using List of Values (LOV) or by typing manually
  - a. ADVU Academic Advisor (Undeclared)
  - b. AADV Academic Advisor (Declared)
  - c. FADV Faculty Advisor
- F. Repeat on the next line for multiple advisors
- G. Click Primary Indicator checkbox next to the Academic Advisor assigned to the first major
- H. Click Save

#### A. Maintenance

**Copy Advisor** – Use when changing one advisor (Academic and/or Faculty), OR when the student has an Athletic or PPH Advisor. Athletic Advisors and PPH Advisors should not be removed from the student record.