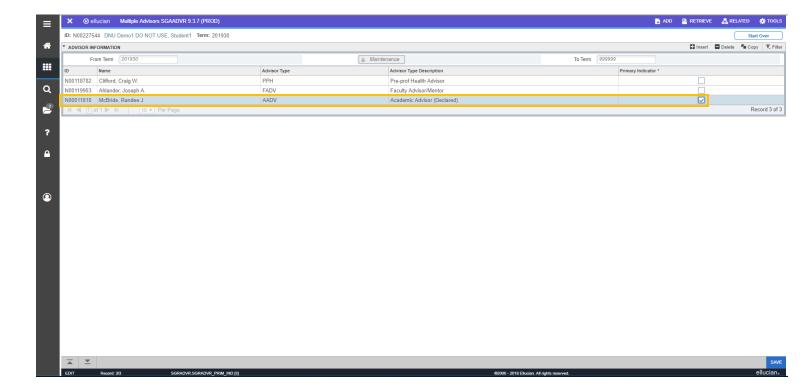

#### **Advisor Information**

- A. Click the Maintenance button and select:
  - a. Copy Advisor Use when changing one or two advisors (Academic and/or Faculty), OR when the student
    has an Athletic or PPH Advisor. Athletic Advisors and PPH Advisors should not be removed from the
    student record.
  - b. End Advisor Use only when ALL advisors need to be changed.
- B. Highlight the row listing the incorrect advisor
- C. Click Delete
- D. Enter the new Advisor's N# (or tab to name box and type Last Name, First Name)
- E. Enter Advisor Type using List of Values (LOV) or by typing manually
  - a. ADVU Academic Advisor (Undeclared)
  - b. AADV Academic Advisor (Declared)
  - c. FADV Faculty Advisor
- F. Repeat on the next line for multiple advisors
- G. Click Primary Indicator checkbox next to the Academic Advisor assigned to the first major
- H. Click Save

Click Primary Indicator checkbox next to the Academic Advisor assigned to the first major

Click Save