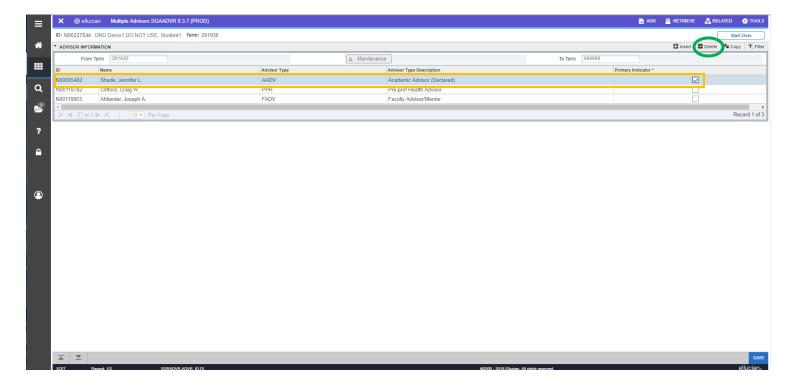

## **B. Maintenance in GREY**

Highlight the row listing the incorrect advisor

Click Delete