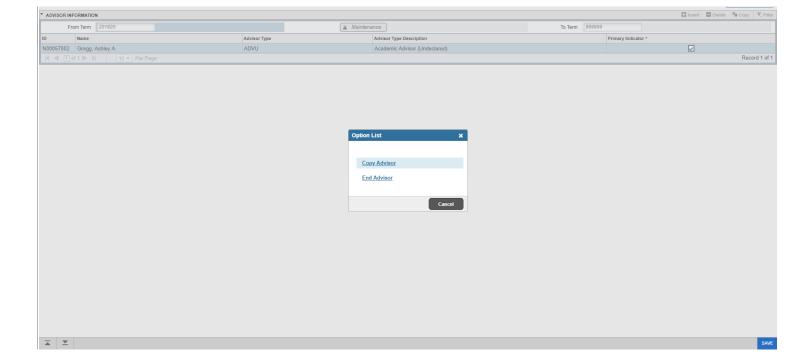

#### **Advisor Information**

- A. Click the Maintenance button and select:
  - a. Copy Advisor Use when changing one or two advisors (Academic and/or Faculty), OR when the student
    has an Athletic or PPH Advisor. Athletic Advisors and PPH Advisors should not be removed from the
    student record.
  - b. End Advisor Use only when ALL advisors need to be changed.
- B. Highlight the row listing the incorrect advisor
- C. Click Delete
- D. Enter the new Advisor's N# (or tab to name box and type Last Name, First Name)
- E. Enter Advisor Type using List of Values (LOV) or by typing manually
  - a. ADVU Academic Advisor (Undeclared)
  - b. AADV Academic Advisor (Declared)
  - c. FADV Faculty Advisor
- F. Repeat on the next line for multiple advisors
- G. Click Primary Indicator checkbox next to the Academic Advisor assigned to the first major
- H. Click Save

#### A. Maintenance

**Copy Advisor** – Use when changing one advisor (Academic and/or Faculty), OR when the student has an Athletic or PPH Advisor. Athletic Advisors and PPH Advisors should not be removed from the student record.

**End Advisor** – Use only when ALL advisors need to be changed.