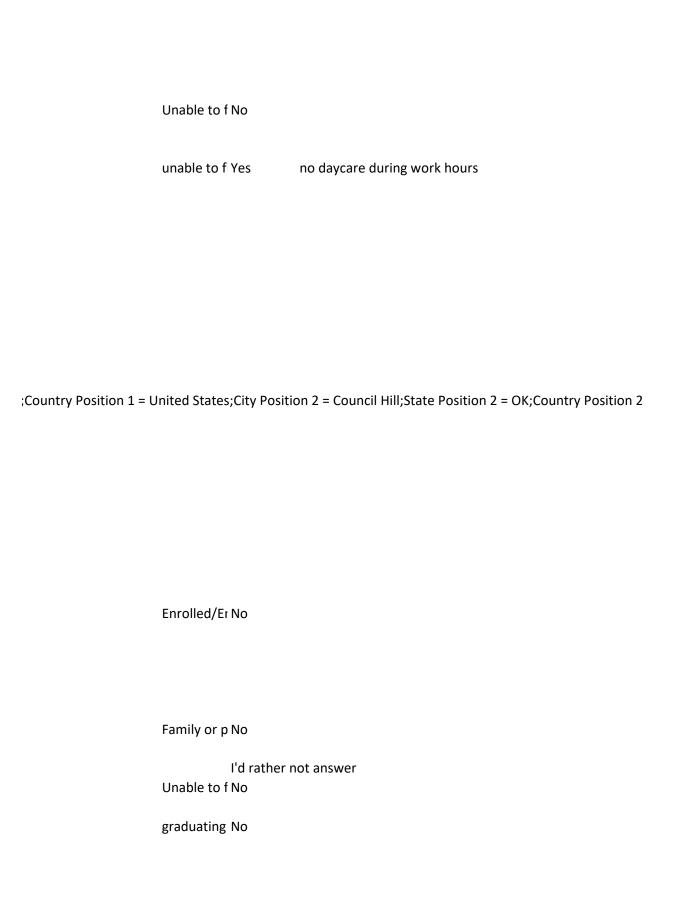

where I live or want to live          |
|                         | Unable to f No                   |                                                            |
|                         |                                  | Would have to move to accept position.;Position had insu   |
|                         |                                  |                                                            |
|                         | Enrolled/Er Yes                  | Position not located where I live or want to live          |
|                         |                                  |                                                            |
|                         |                                  |                                                            |

Have not h No



| have had No                                                                                      |
|--------------------------------------------------------------------------------------------------|
| ed States;City Position 2 = Tulsa;State Position 2 = OK;Country Position 2 = Unite               |
|                                                                                                  |
|                                                                                                  |
|                                                                                                  |
|                                                                                                  |
|