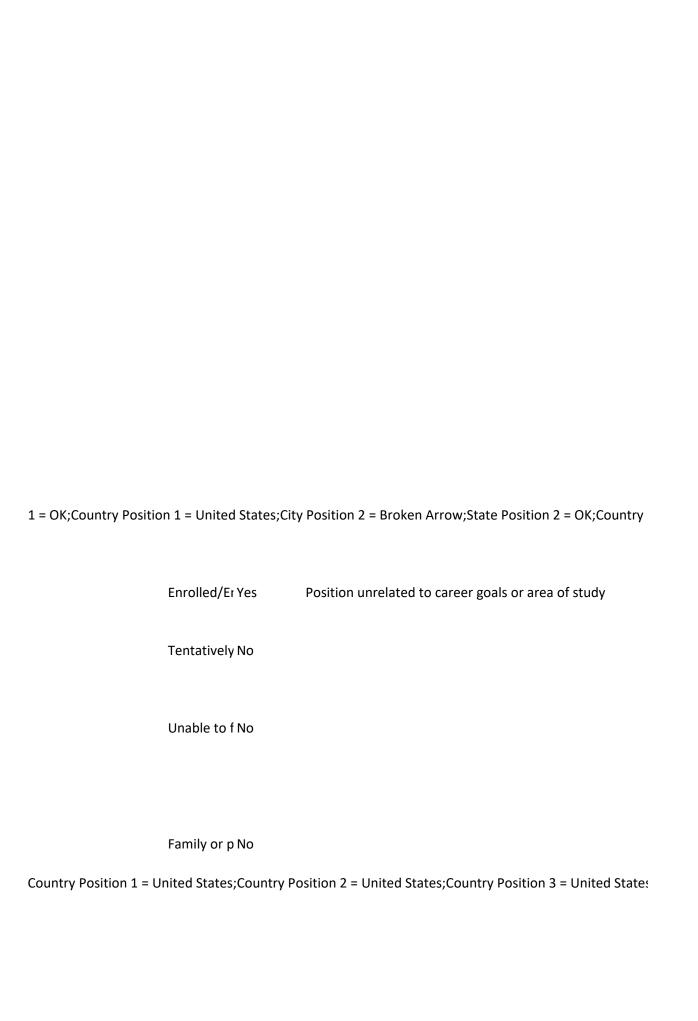

|
|                          |                                            |                                                                                                                           |
|                          | Facility and Na                            |                                                                                                                           |
|                          | Family or p No                             |                                                                                                                           |
|                          |                                            |                                                                                                                           |



| ountry Position 1 = Uni | ted States;Country Pos           | ition 2 = United States;Country Position 3 = United States |
|-------------------------|----------------------------------|------------------------------------------------------------|
|                         | Family or p No                   |                                                            |
|                         |                                  |                                                            |
|                         |                                  |                                                            |
|                         | Enrolled/Er No                   |                                                            |
|                         |