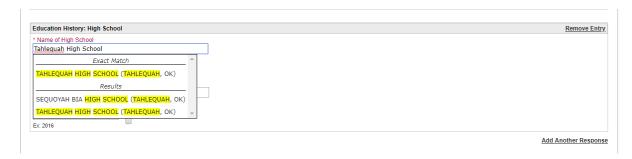

### **NOTES/TIPS**

 High School Lookup: Start typing the most unique part of your school name, wait a few moments for the search to complete, and select your school from the dropdown menu

- The same concept applies to the post-secondary lookup.
- Uploading a Document:
  - Ensure that you have named your file as indicated (Example: LastName\_FirstName\_TribalCard)
  - Only the documents listed should be uploaded to your self-service center.