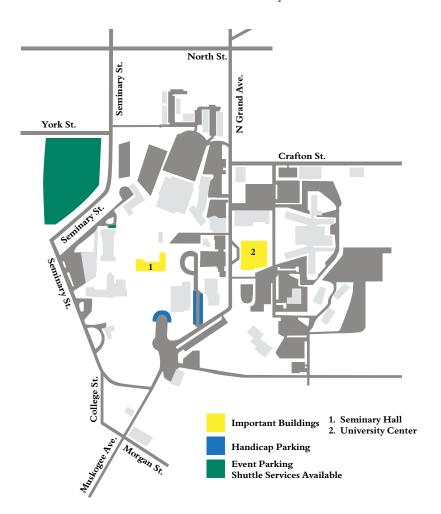

## **Directions to Event Parking**

#### **NORTHBOUND**

On Highway 62 north is Muskogee Avenue.

On Muskogee Avenue, turn left at Morgan Street.

On Morgan Street, go one block to stop sign and turn right at College Street.

On College Street turns into Seminary Street, go northbound.

Parking located on Seminary Street and York Street.

#### **SOUTHBOUND**

On Highway 82 east, turn right into business district, which is N Grand Avenue.

On N Grand Avenue, turn right at North Street.

On North Street, go one block and turn left on Seminary Street.

#### **WESTBOUND**

On Highway 82 west, continue into Tahlequah to College Street.

On College Street, turn right. College Street turns into Seminary Street, go northbound.

Parking located on Seminary Street and York Street.

#### **EASTBOUND**

On Highway 51, which is Choctaw Street, turn left on College Street.

On College Street, turns in to Seminary Street, continue northbound to York Street.

Parking located on Seminary Street and York Street.